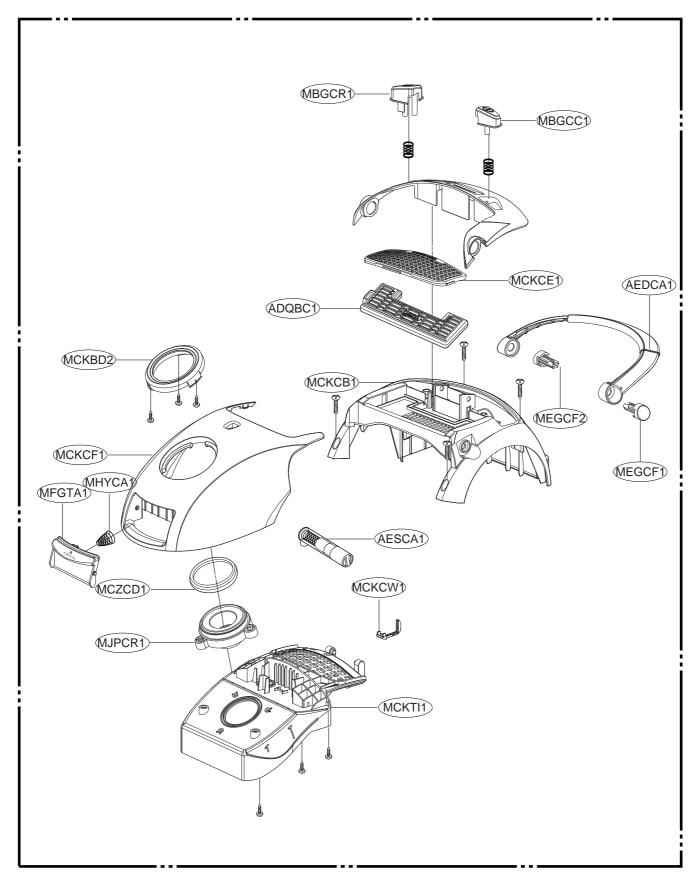

## **DESCRIPTION**

Crevice Tool (On Board)

Dustin9 Brush (Option)

Upholstery Nozzle (Option)

Cloth Bag (Option)

Paper Bag (Option)

| ·ATTACHMENTS                                        |       |
|-----------------------------------------------------|-------|
| HOSE                                                | 1EA   |
| TELESCOPIC PIPE ASS'Y                               | 1EA   |
| NOZZLE ASS'Y                                        | 1EA   |
| CREVICE TOOL (ON BOARD)                             | 1EA   |
| DUSTING BRUSH (OPTION)                              | 1EA   |
| CLOTH BAG ASS'Y ————                                | 4 F A |
| CLOTH BAG ASS'Y ——————————————————————————————————— |       |
| UPHOLSTERY NOZZLE (OPTION)                          | 1EA   |