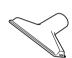

## **DESCRIPTION**













Crevice Tool (On Board)

Dustin9 Brush (Option)

Upholstery Nozzle (Option)

Cloth Bag (Option)

Paper Bag (Option)

## **SPECIFICATIONS**

| • MODEL : REFER TO THE COVER PAGE                                           |
|-----------------------------------------------------------------------------|
| • POWER SOURCE : ON RATING PLATE                                            |
| • POWER CONSUMPTION : ON RATING PLATE                                       |
| • POWER CONTROL :                                                           |
| - MAIN: HOSE SLIDE                                                          |
| • <b>CAPACITY</b> : 2.5 <i>l</i>                                            |
| • CORD LENGTH: 6 m                                                          |
| • HOSE LENGT