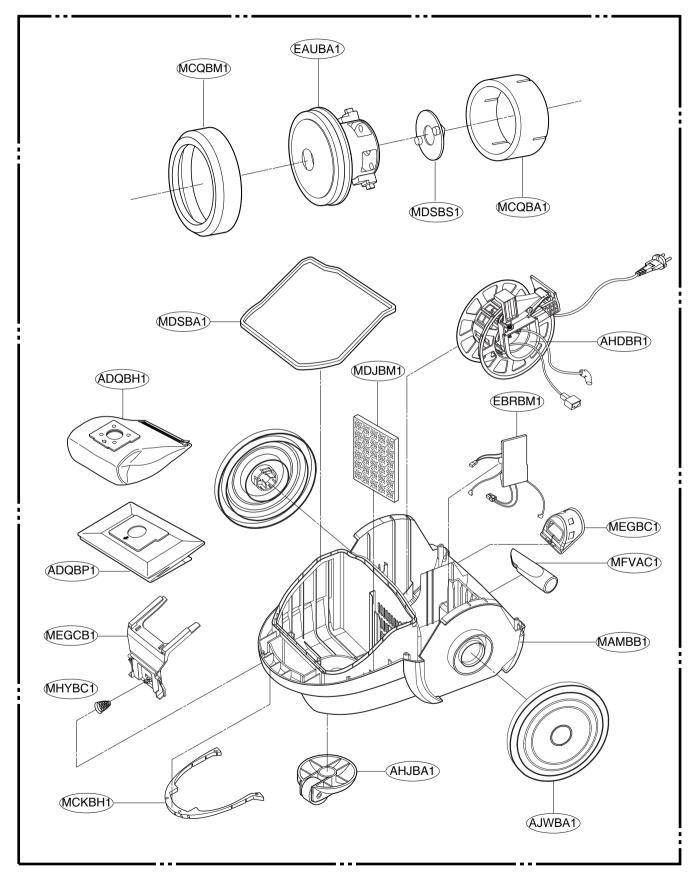

## **DESCRIPTION**

Crevice Tool (On Board)

Dustin9 Brush (Option)

Upholstery Nozzle (Option)

Cloth Bag (Option)

Paper Bag (Option)

| ·ATTACHMENTS                                        |       |
|-----------------------------------------------------|-------|
| HOSE                                                | 1EA   |
| TELESCOPIC PIPE ASS'Y                               | 1EA   |
| NOZZLE ASS'Y                                        | 1EA   |
| CREVICE TOOL (ON BOARD)                             | 1EA   |
| DUSTING BRUSH (OPTION)                              | 1EA   |
| CLOTH BAG ASS'Y ————                                | 4 F A |
| CLOTH BAG ASS'Y ——————————————————————————————————— |       |
| UPHOLSTERY NOZZLE (OPTION)                          | 1EA   |